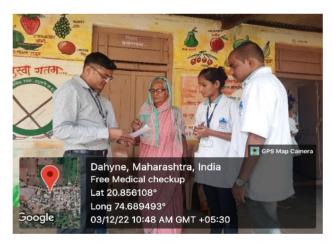

#### **Photo Gallery:**

Mr. Mahendra V. Khairnar Event Co-ordinator Dr. Bhushan R. Dravyakar N.S.S. Program Officer Dr. Sameer N. Goyal Principal

Shri Vile Parle Kelanani Mandala Institute of Pharmacy, Dule