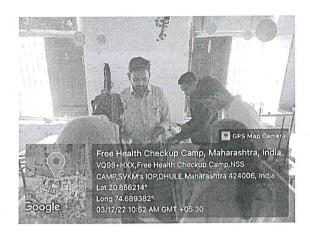

#### **Photo Gallery:**

Mr. Mahendra V. Khairnar Event Co-ordinator Dr. Bhushan R. Dravyakar N.S.S. Program Officer Dr. Sameer N. Goyal Principal

Shri Vile Parle Kelanani Mandala Institute of Pharmacy, Dule