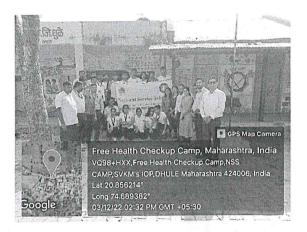

#### **Photo Gallery:**

Mr. Mahendra V. Khairnar Event Co-ordinator Dr. Bhushan R. Dravyakar N.S.S. Program Officer Dr. Sameer N. Goyal Principal

Shri Vile Parle Kelanani Mandala Institute of Pharmacy, Dule