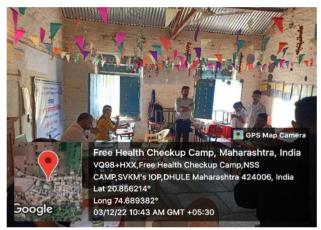

#### **Photo Gallery:**

Mr. Mahendra V. Khairnar Event Co-ordinator Dr. Bhushan R. Dravyakar N.S.S. Program Officer Dr. Sameer N. Goyal Principal

Shri Vile Parle Kelanani Mandala Institute of Pharmacy, Dule