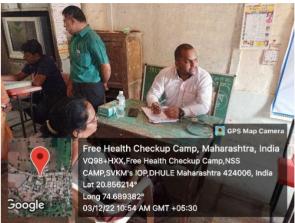

#### **Photo Gallery:**

Mr. Mahendra V. Khairnar Event Co-ordinator Dr. Bhushan R. Dravyakar N.S.S. Program Officer Dr. Sameer N. Goyal Principal

Shri Vile Parle Kelanani Mandala Institute of Pharmacy, Dule